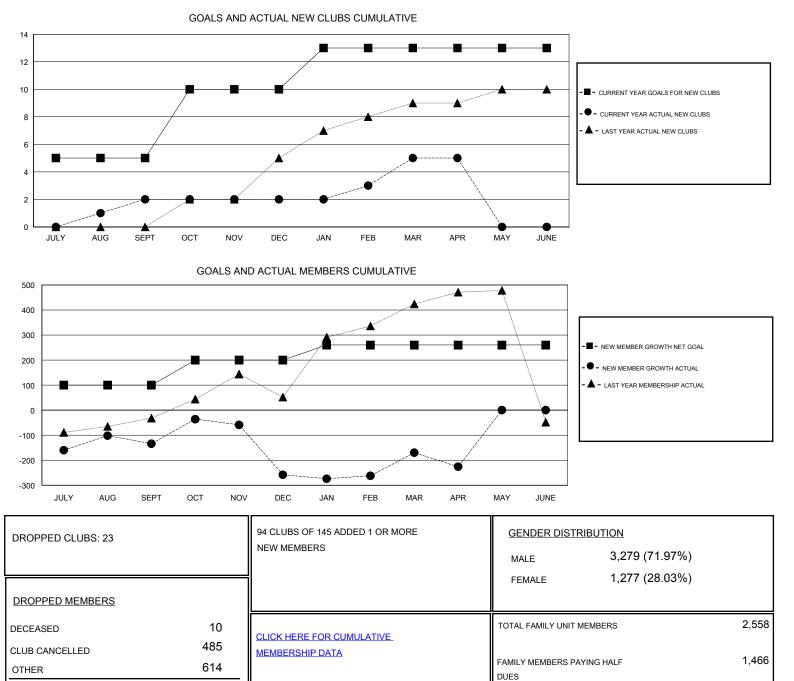

## GMT: ER GURUNATHAN

| GMT: ER GURUNATHAN    |               | l         | LOCATION INDIA |                       |                                                                |                                                              | GMT CA                                             |
|-----------------------|---------------|-----------|----------------|-----------------------|----------------------------------------------------------------|--------------------------------------------------------------|----------------------------------------------------|
| Clubs                 |               |           |                | Members               |                                                                |                                                              |                                                    |
| RESULTS FOR 2016-2017 |               |           |                | RESULTS FOR 2016-2017 |                                                                |                                                              |                                                    |
| QUARTER               | NEW CLUB GOAL | NEW CLUBS | DROPPED CLUBS  | QUARTER               | NEW MEMBER GROWTH<br>NET GOAL (not reinstated<br>or transfers) | NEW MEMBER<br>GROWTH ACTUAL (not<br>reinstated or transfers) | DROPPED<br>MEMBERS ACTUAL<br>(including transfers) |
| JULY/AUG/SEPT         | 5             | 2         | 8              | JULY/AUG/SEPT         | 100                                                            | 369                                                          | 503                                                |
| OCT/NOV/DEC           | 5             | 0         | 11             | OCT/NOV/DEC           | 100                                                            | 151                                                          | 275                                                |
| JAN/FEB/MAR           | 3             | 3         | 4              | JAN/FEB/MAR           | 60                                                             | 353                                                          | 265                                                |
| APR/MAY/JUNE          | 0             | 0         | 0              | APR/MAY/JUNE          | 0                                                              | 10                                                           | 66                                                 |